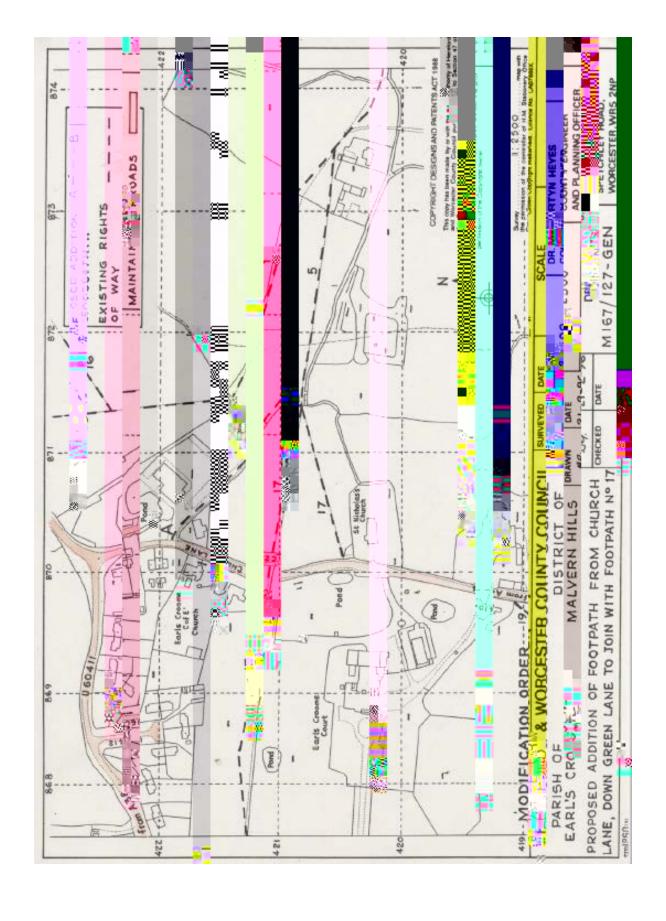

## DEFINITIVE MAP MODIFICATION ORDER APPLICATION PRIORITISATION

| Application    | Addition of footpath from Church Lane and passing over Green Lane to junction with footpath Earls Croome number 17 |  |  |
|----------------|--------------------------------------------------------------------------------------------------------------------|--|--|
| File Ref       | M167                                                                                                               |  |  |
| Applicant      | Earls Croome Parish Council                                                                                        |  |  |
| Date Submitted | 6 February 1996                                                                                                    |  |  |

## Scanned application documents

| 1   |                |                      |  |
|-----|----------------|----------------------|--|
| "E  |                |                      |  |
| II, | CERTIFICATE OF | SERVICE OF NOTICE OF |  |
|     | CENTIFICATE OF | SERVICE OF NOTICE OF |  |
|     |                |                      |  |
|     |                |                      |  |
|     |                |                      |  |
|     |                |                      |  |
|     |                |                      |  |
|     |                |                      |  |
|     |                |                      |  |
|     |                |                      |  |
|     |                |                      |  |
|     |                |                      |  |
|     |                |                      |  |
|     |                |                      |  |
|     |                |                      |  |
|     |                |                      |  |
|     |                |                      |  |
|     |                |                      |  |
|     |                |                      |  |
|     |                |                      |  |
|     |                |                      |  |
|     |                |                      |  |
|     |                |                      |  |
|     |                |                      |  |
|     |                |                      |  |
|     |                |                      |  |
|     |                |                      |  |
|     |                |                      |  |
|     |                |                      |  |
|     |                |                      |  |
|     |                |                      |  |
|     |                |                      |  |
|     |                |                      |  |
|     |                |                      |  |
|     |                |                      |  |
|     |                |                      |  |
|     |                |                      |  |
|     |                |                      |  |
|     |                |                      |  |
|     |                |                      |  |
|     |                |                      |  |
|     |                |                      |  |
|     |                |                      |  |
|     |                |                      |  |
|     |                |                      |  |
|     |                |                      |  |
|     |                |                      |  |
|     |                |                      |  |
|     |                |                      |  |
|     |                |                      |  |
|     |                |                      |  |
|     |                |                      |  |
|     |                |                      |  |
|     |                |                      |  |
|     |                |                      |  |
|     |                |                      |  |
|     |                |                      |  |