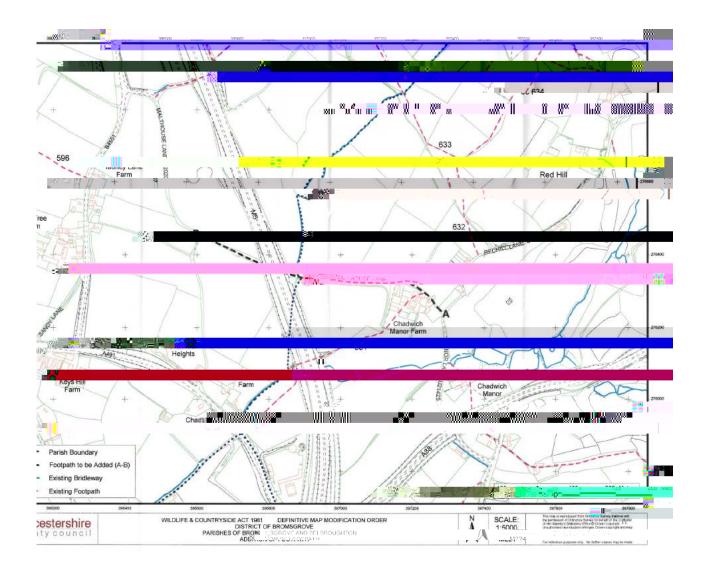

## **Application Reference. M224**

| Applicant Name                                                                                                                                               |
|--------------------------------------------------------------------------------------------------------------------------------------------------------------|
| Hereford and Worcestershire Area of The Ramblers Association                                                                                                 |
| Applicant Address                                                                                                                                            |
| 15 Alison Road, Lapal, Halesowen, West Midlands B62 0AT                                                                                                      |
| The above hereby apply for an order under section 53(2) of the Wildlife and Countryside Act 1981 modifying the definitive map and statement for the area by: |
| Adding the footpath from Redhill Lane, Bromsgrove (grid reference 9728 7624) to the junction with the surfaced minor road at grid reference 9662 7645        |