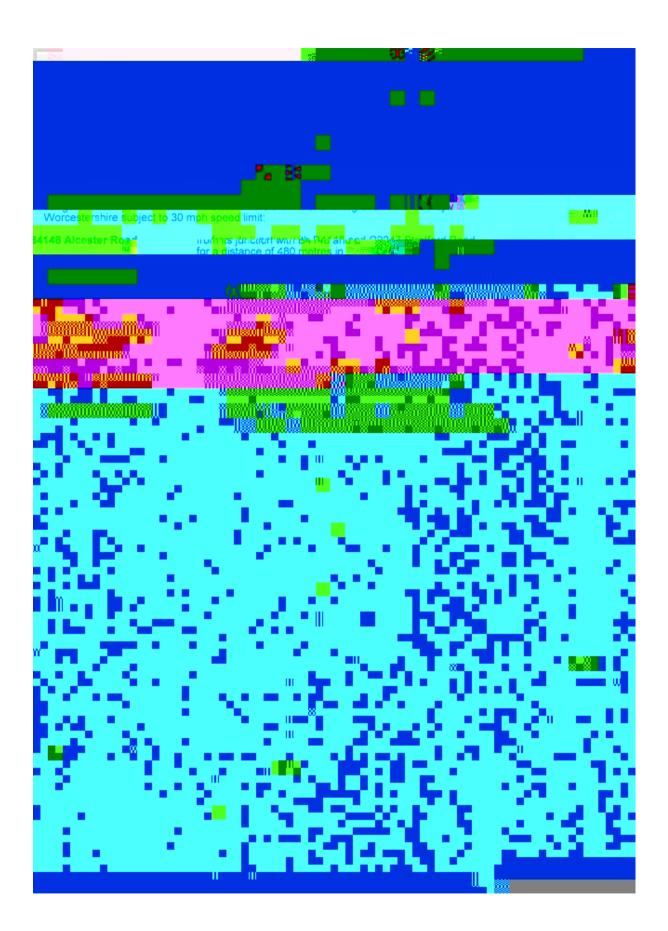

## Map and plan of the area

Map of various roads, Finstall and the 30 miles per hour speed limit zones implemented by the above order.

## **Description of the map**

The map shows the 30 miles per hour speed limit zones on various roads, Finstall:

**B4184 Alcester Road** from its junction with B4184 Finstall Road and C2247 Alcester Road/Stratford Road for a distance of 480 metres in an easterly direction.