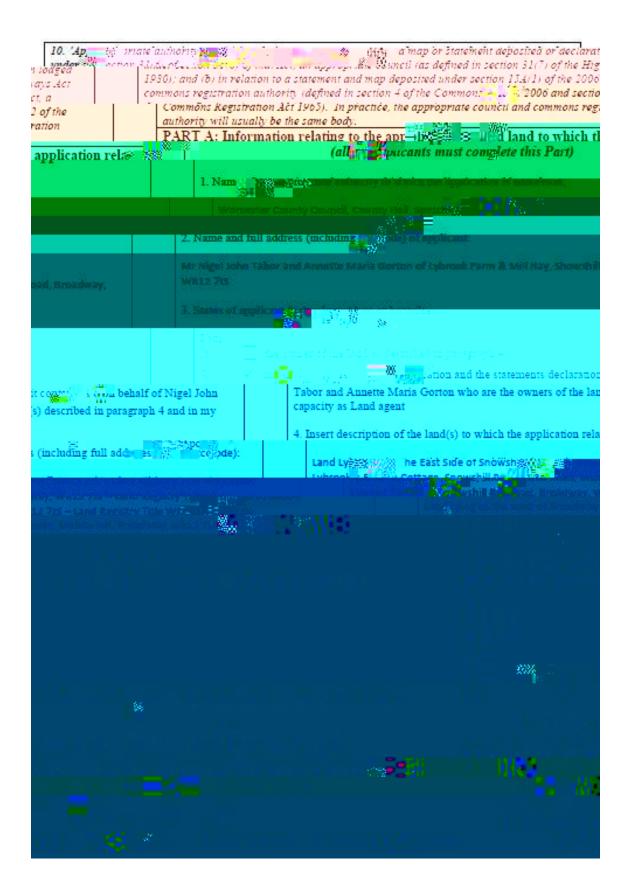

Deposit R313 Landowner Statement

Summary of Information provided in the Application Form for deposits under section 31(6) of the Highways Act 1980 and section 15A(1) of the Commons Act 2006.

This summary is provided for accessibility purposes only. The original application form and deposited

4. Description of the land(s) to which the application relates :

Land Lying on the East Side of Snowshill Road, Broadway, WR12 7JS Land Registry Title WR93295 Lybrook Farm Cottage, Snowshill Road, Broadway, WR12 7JS